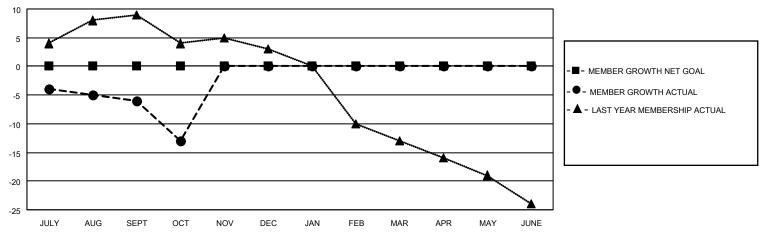

## GOALS AND ACTUAL MEMBERS CUMULATIVE

| DROPPED CLUBS: 0 |    | 5 CLUBS OF 26 ADDED 1 OR MORE | GENDER DISTRIBUTION             |              |     |
|------------------|----|-------------------------------|---------------------------------|--------------|-----|
|                  |    | NEW MEMBERS                   | MALE                            | 382 (69.08%) |     |
|                  |    |                               | FEMALE                          | 171 (30.92%) |     |
| DROPPED MEMBERS  |    |                               |                                 | , ,          |     |
| DECEASED         | 3  | CLICK HERE FOR CUMULATIVE     | TOTAL FAMILY UNIT MEMBERS       |              | 196 |
| CLUB CANCELLED 0 |    | MEMBERSHIP DATA               |                                 |              |     |
| OTHER            | 18 |                               | FAMILY MEMBERS PAYING HALF DUES |              | 99  |
| TOTAL            | 21 |                               |                                 |              |     |